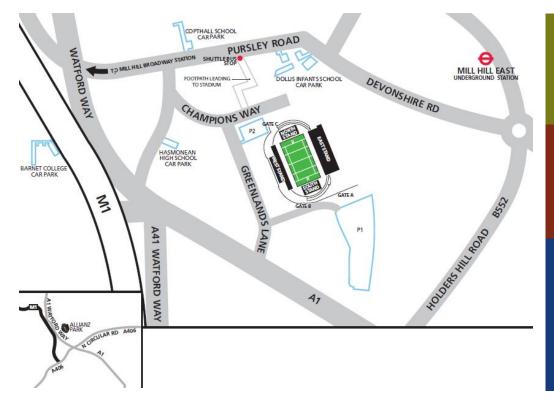

Mill Hill East tube station on the Northern Line, provides an alternative and is a 7 minute taxi journey to Allianz Park.

## 🚊 By Train

Mill Hill Broadway, on the Thameslink, is a 5 minute taxi journey from Allianz Park and only 10 minutes from Kings Cross St Pancras or 20 minutes from Farringdon.

## 🖨 By Car

Allianz Park is just 400 metres from Junction 2 of the M1, 12 minutes inside the M25 and right next to the North Circular. Allianz Park offers 800 guest parking spaces and access to a road network to take you anywhere in the country.

## Address - Greenlands Lane, Hendon, London, NW4 1RL

## Directions when you get to Allianz Park:

- Follow the signs to P2 / Gate A
- Park using the available bays (Including the designated disable bays)
- Use Gate A to enter the Piazza
- Follow the signs to reception via the Piazza
- On the Piazza walk past the The Saracen and continue to Reception
- Reception is located at the end of the Piazza